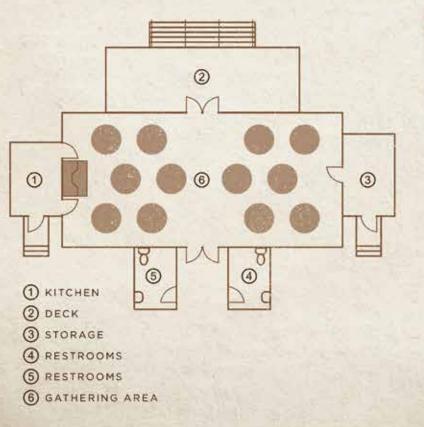

## GENERAL INFORMATION

- Rates \$250-\$500
- Overtime hourly rate after park close up to midnight. \$25 must be arranged at least 2 weeks in advance.
- Seats 60-80 (Max. 100)
- Other amenities available upon request: coffee service, outdoor space heaters, tablecloths, tabletop lanterns, E-Z setup tents for a nominal fee.
- Standard setup includes: 60" banquet tables with seven cushioned chairs per table, additional chairs and tables available upon request.
- For reservations, catering references or more information, please call **843.537.9656**