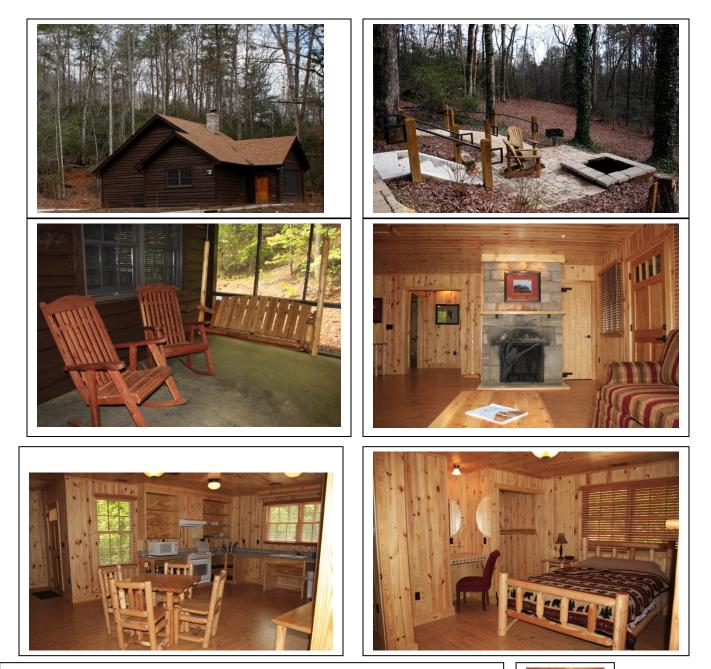

## Cabin # 16--- 4 person cabin-Cabin is ADA.

Bedroom has a Queen Size bed and there is a pull out sleeper sofa in the den.

Cabin is equipped with HVAC, fire place, stove, refrigerator, microwave, coffee maker, pots and pans, utensils, plates, glasses and cups for 4. Linens are provided for the bed and sleeper sofa. 4 towels and 4 wash cloths are also provided. *Towels and wash cloths are not exchanged for stays less than 6 nights*. Outside there is a patio with a fire pit and grill. Screen porch has a table rocking chairs and swing. Parking for 2 cars.